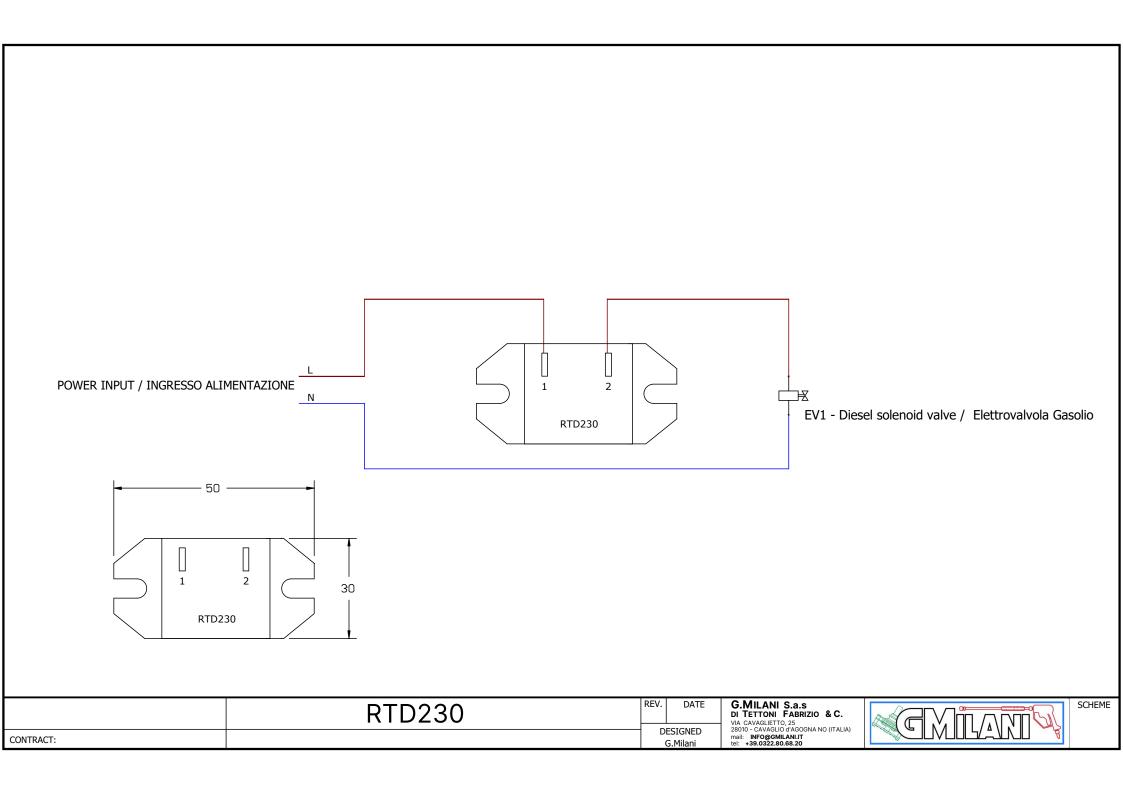

# LOAD IGNITION DELAYER RTD 230

## Characteristics:

- Single-phase power supply 230Vac 50/60Hz
- Range up to 2A
- Connections via 6.3mm faston
- Overall dimensions: (L x W x H) 50 x 30 x 18mm
- Weight: 25g

The product is a simple 230Vac delayer set to 3 seconds, it is mainly used to delay the ignition of the diesel solenoid valve, or where it is necessary to create a delay. It is simply connected in series to the system (like a simple switch), when the circuit is powered, after 3 seconds it will close activating the connected load, until the voltage is removed resetting the timer.

It is possible to request the 24Vac (RTD24) and 12Vac (RTD12) versions.