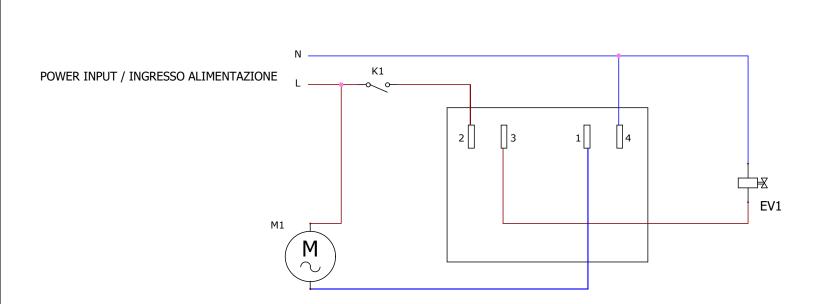

## Operating characteristics:

The electronic board is drowned in epoxy resin to eliminate the problem of dust and humidity.

CONTRACT:

K1 - Hot ignition switch / Interruttore accensione caldo

SCHEME

- M1 Smoke fan motor / Motore ventola fumi
- EV1 Diesel solenoid valve / Elettrovalvola Gasolio

RTV230 is a simple delayer, generally used to delay the ignition of the diesel solenoid valve, it also manages the delayed shutdown of the fan so that the fumes are expelled in the boiler.

Power supply and outputs at 230Vac, set to delay the ignition of the diesel solenoid valve by 3 seconds, while at the time of shutdown, keeping the fan motor on for 6 seconds.