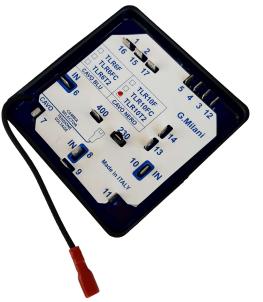

## Characteristics:

- Power supply 230Vac / 400Vac 50/60Hz
- For three-phase motors up to 7.5Kw 10Hp
- For single-phase motors up to 5Kw 6.5Hp
- 24Vac diesel EV control output
- 24Vac auxiliary output
- General low voltage On-Off
- Low voltage pressure switches
- Connections via 6.3mm faston
- Overall dimensions: (L x W x H) 99 x 99 x 48mm
- Weight: 750g

It is also possible to connect a low voltage switch to completely turn off the electronic part of the board, leaving the auxiliary output active (24Vac).

The TLR10 T2 is equipped with 4 pressure switch inputs which also allow the safety function on the control; lack of water which immediately deactivates the diesel solenoid valve.