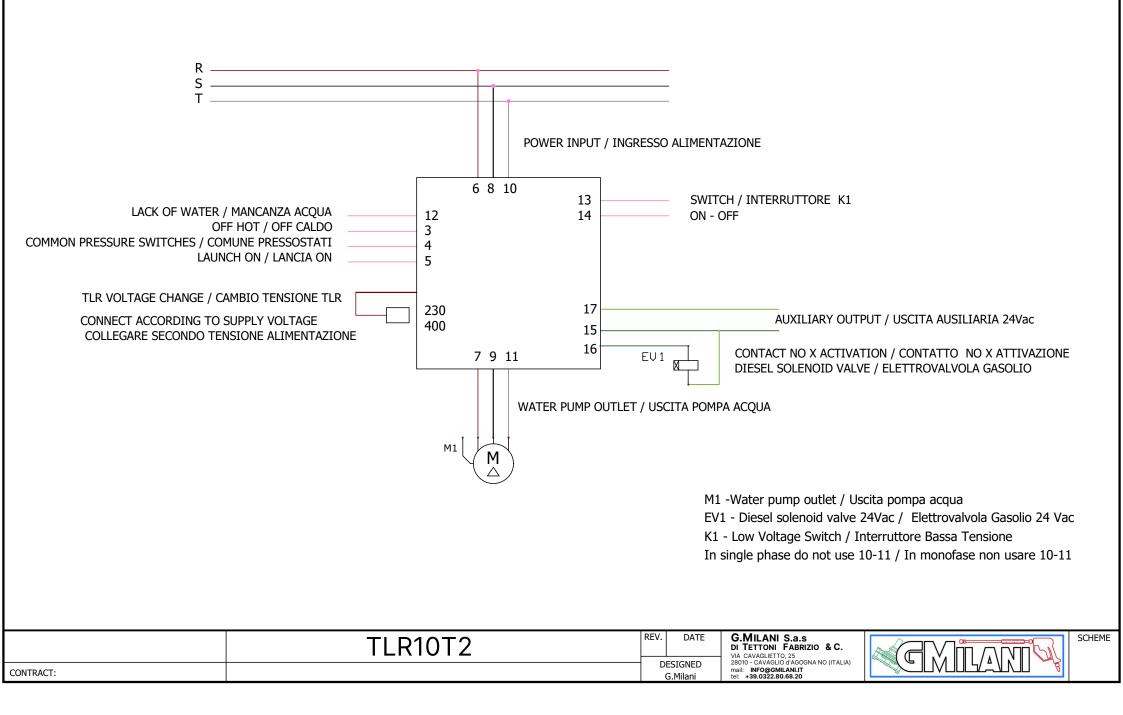

The main function, called TOTALSTOP, manages the shutdown of the pump motor, with a standard timing set at 12 seconds.

The equipment is equipped with a 24Vac output, delayed by 3 seconds to control the diesel solenoid valve and an auxiliary 24Vac output for a warning light with max absorption 150mA.

It is also possible to connect a low voltage switch to completely turn off the electronic part of the board, leaving the auxiliary output active (24Vac).

The TLR10 T2 is equipped with 4 pressure switch inputs which also allow the safety function on the control; lack of water which immediately deactivates the diesel solenoid valve.

**Operating features:** 

Pump motor output controlled internally by 6 Relays. Electronic board drowned in epoxy resin to eliminate the problem of dust and humidity.

- T1 Spark high voltage transformer / Trasformatore alta tensione scintilla
- M1 Motor Pump / Motore Pompa
- M2 Smoke fan motor / Motore ventola fumi
- P1 Pressure switch generally mounted on the pump / Pressostato generalmente monatato su Pompa
- P2 Pressure switch generally mounted on Bypass Valve / Pressostato generalmente montato su Valvola Bypass