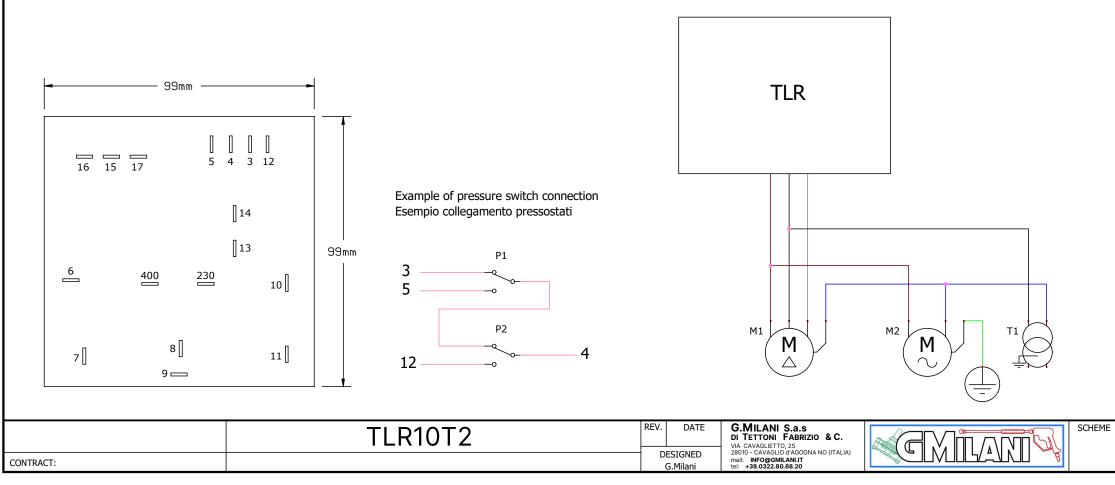

## Characteristics:

- Power supply 230Vac / 400Vac 50/60Hz
- For three-phase motors up to 7.5Kw 10Hp
- For single-phase motors up to 5Kw 6.5Hp
- 24Vac diesel EV control output
- 24Vac auxiliary output
- General low voltage On-Off
- Low voltage pressure switches
- Connections via 6.3mm faston
- Overall dimensions: (L x W x H) 99 x 99 x 48mm
- Weight: 750g

**Operating features:** 

Pump motor output controlled internally by 6 Relays. Electronic board drowned in epoxy resin to eliminate the problem of dust and humidity.

- T1 Spark high voltage transformer / Trasformatore alta tensione scintilla
- M1 Motor Pump / Motore Pompa
- M2 Smoke fan motor / Motore ventola fumi
- P1 Pressure switch generally mounted on the pump / Pressostato generalmente monatato su Pompa
- P2 Pressure switch generally mounted on Bypass Valve / Pressostato generalmente montato su Valvola Bypass

Example of Fan Motor and Spark Transformer connection Esempio collegamento Motore Ventola e Trasformatore Scintilla