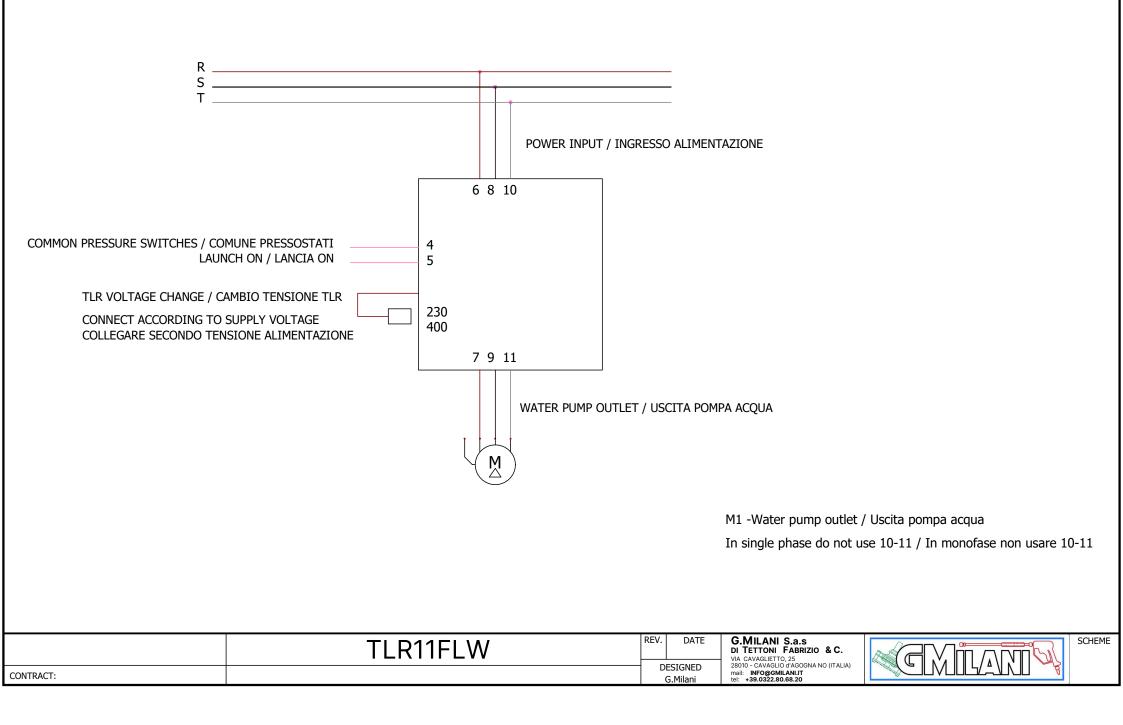

Operating characteristics:

Pump motor output controlled internally by 3 Relays. Electronic card drowned in epoxy resin to eliminate the problem of dust and humidity.

- P1 Pressure switch generally mounted on the pump / Pressostato generalmente monatato su Pompa
- P2 Pressure switch generally mounted on Bypass Valve / Pressostato generalmente montato su Valvola Bypass

SCHEME