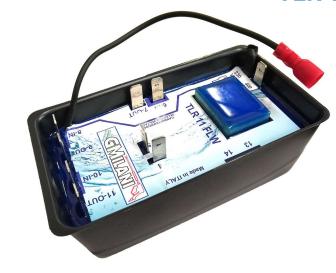

## EQUIPMENT FOR COLD WATER PRESSURE WASHERS TLR 11 FLW

## Characteristics:

- Power supply 230Vac / 400Vac 50/60Hz
- For three-phase motors up to 7.5Kw 10Hp
- For single-phase motors up to 5.5Kw 7.5Hp
- Low voltage pressure switches
- Connections via 6.3mm faston
- Overall dimensions: (L x W x H) 125 x 68 x 45mm
- Weight: 600g