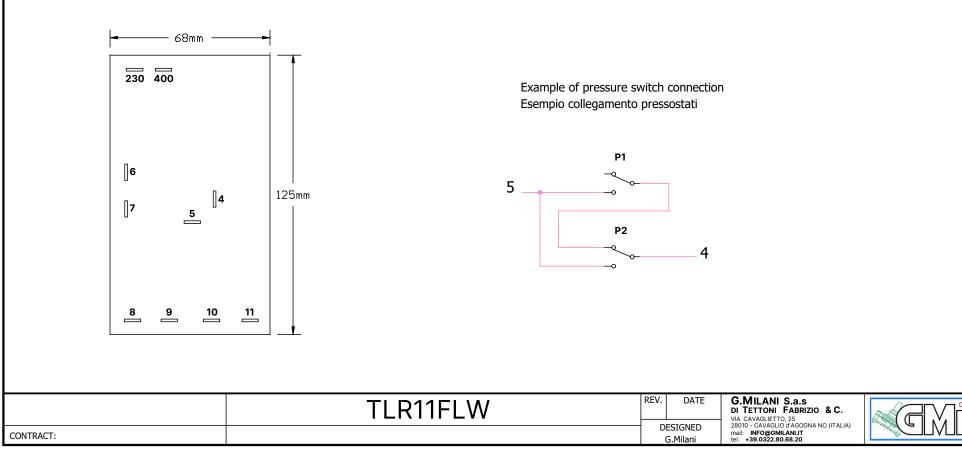

## Characteristics:

- Power supply 230Vac / 400Vac 50/60Hz
- For three-phase motors up to 7.5Kw 10Hp
- For single-phase motors up to 5.5Kw 7.5Hp
- Low voltage pressure switches
- Connections via 6.3mm faston
- Overall dimensions: (L x W x H) 125 x 68 x 45mm
- Weight: 600g

Operating characteristics:

Pump motor output controlled internally by 3 Relays. Electronic card drowned in epoxy resin to eliminate the problem of dust and humidity.

- P1 Pressure switch generally mounted on the pump / Pressostato generalmente monatato su Pompa
- P2 Pressure switch generally mounted on Bypass Valve / Pressostato generalmente montato su Valvola Bypass