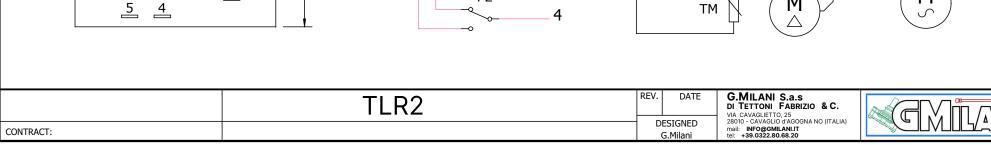

84mm

6

7

9

A 8 66mm

// 1 2

- F1 Fuse / Fusibile
- K1 Main switch / Interruttore generale
- TM motor safety thermal switch / Interruttore termica sicurezza motore

Example of Fan Motor and Spark Transformer connection Esempio collegamento Motore Ventola e Trasformatore Scintilla

SCHEME

Example of pressure switch connection

-0

P1

P2

Esempio collegamento pressostati

5