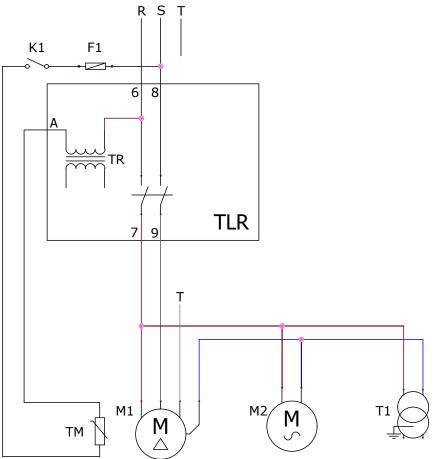

144

- T1 Spark high voltage transformer / Trasformatore alta tensione scintilla
- M1 Motor Pump / Motore Pompa
- M2 Smoke fan motor / Motore ventola fumi
- P1 Pressure switch generally mounted on the pump / Pressostato generalmente monatato su Pompa
- P2 Pressure switch generally mounted on Bypass Valve / Pressostato generalmente montato su Valvola Bypass
- TR- Internal TLR power supply / Alimentazione interna TLR

84mm

6

7

9

A 8 66mm

// 1 2

- F1 Fuse / Fusibile
- K1 Main switch / Interruttore generale
- TM motor safety thermal switch / Interruttore termica sicurezza motore

Example of Fan Motor and Spark Transformer connection Esempio collegamento Motore Ventola e Trasformatore Scintilla