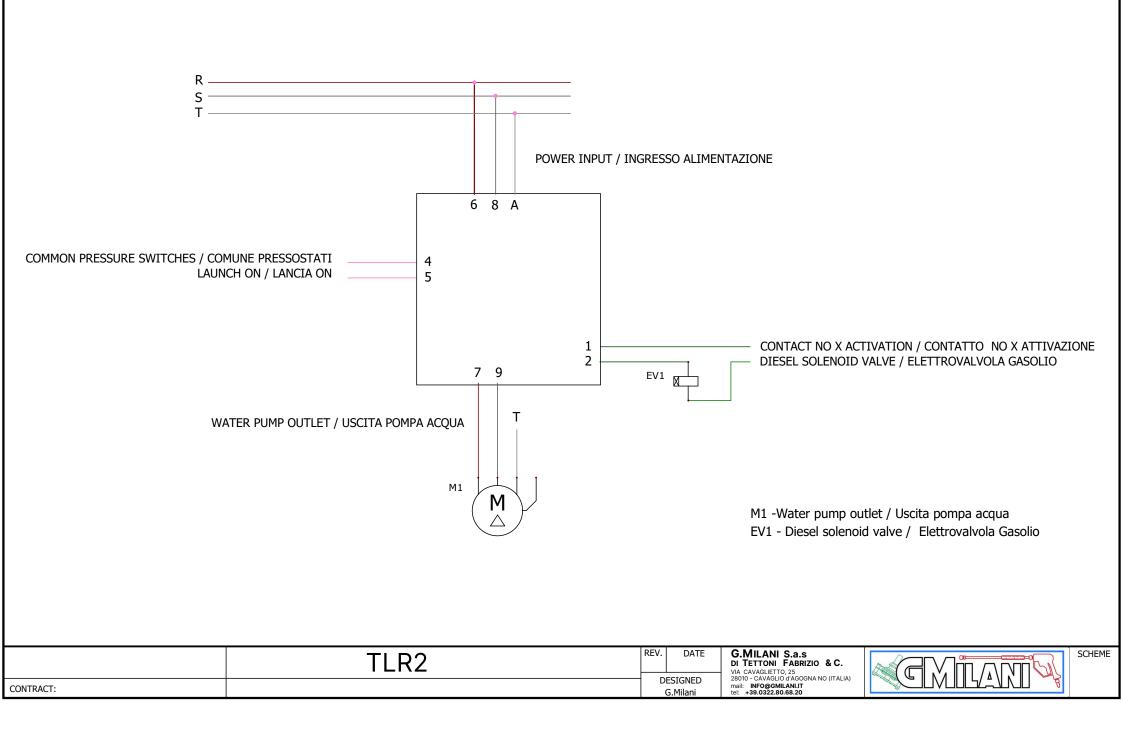

144

- T1 Spark high voltage transformer / Trasformatore alta tensione scintilla
- M1 Motor Pump / Motore Pompa
- M2 Smoke fan motor / Motore ventola fumi
- P1 Pressure switch generally mounted on the pump / Pressostato generalmente monatato su Pompa
- P2 Pressure switch generally mounted on Bypass Valve / Pressostato generalmente montato su Valvola Bypass
- TR- Internal TLR power supply / Alimentazione interna TLR