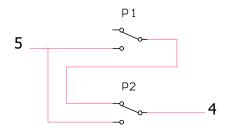

P1 - Pressure switch generally mounted on the pump / Pressostato generalmente monatato su Pompa

P2 - Pressure switch generally mounted on Bypass Valve / Pressostato generalmente montato su Valvola Bypass

Height / Altezza 46mm

CONTRACT:

Example of pressure switch connection Esempio collegamento pressostati

| TLR4 FLW | REV.                 | DATE | G.MILANI S.a.s DI TETTONI FABRIZIO & C.                                                                |  |
|----------|----------------------|------|--------------------------------------------------------------------------------------------------------|--|
|          | DESIGNED<br>G Milani |      | VIA CAVAGLIETTO, 25 28010 - CAVAGLIO d'AGOGNA NO (ITALIA) mail: INFO@GMILANI.TI tel: +39 0322 80 68 20 |  |