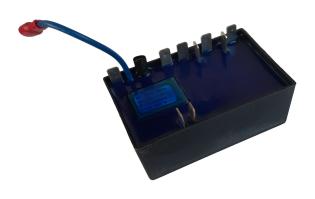

## Characteristics:

- Power supply 230Vac / 400Vac 50/60Hz
- For three-phase motors up to 4Kw 5.5Hp
- For single-phase motors up to 3Kw 4Hp
- Low voltage pressure switches
- Connections via 6.3mm faston
- Overall dimensions: (L x W x H) 86 x 52 x 46mm
- Weight: 380g

Operating characteristics:

Pump motor output controlled internally by 3 Relays.

Electronic card drowned in epoxy resin to eliminate the problem of dust and humidity.

M1 -Water pump outlet / Uscita pompa acqua
In single phase do not use 10-11 / In monofase non usare 10-11