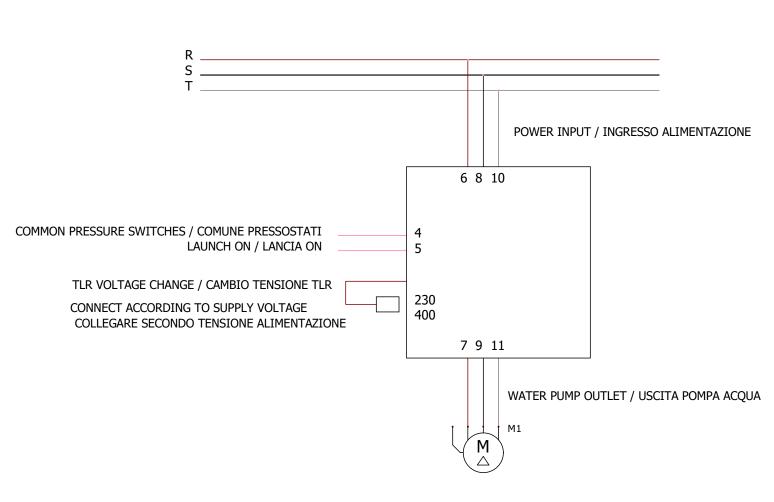

Operating characteristics:

Pump motor output controlled internally by 3 Relays.

Electronic card drowned in epoxy resin to eliminate the problem of dust and humidity.

M1 -Water pump outlet / Uscita pompa acqua
In single phase do not use 10-11 / In monofase non usare 10-11

P1 - Pressure switch generally mounted on the pump / Pressostato generalmente monatato su Pompa

P2 - Pressure switch generally mounted on Bypass Valve / Pressostato generalmente montato su Valvola Bypass

Height / Altezza 46mm

CONTRACT:

Example of pressure switch connection Esempio collegamento pressostati

| TLR4 FLW | REV.                 | DATE | G.MILANI S.a.s DI TETTONI FABRIZIO & C.                                                                |  |
|----------|----------------------|------|--------------------------------------------------------------------------------------------------------|--|
|          | DESIGNED<br>G Milani |      | VIA CAVAGLIETTO, 25 28010 - CAVAGLIO d'AGOGNA NO (ITALIA) mail: INFO@GMILANI.TI tel: +39 0322 80 68 20 |  |