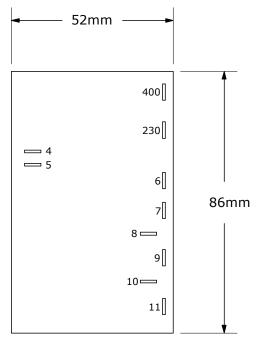

## Characteristics:

- Power supply 230Vac / 400Vac 50/60Hz
- For three-phase motors up to 4Kw 5.5Hp
- For single-phase motors up to 3Kw 4Hp
- Low voltage pressure switches
- Connections via 6.3mm faston
- Overall dimensions: (L x W x H) 86 x 52 x 46mm
- Weight: 380g

Operating characteristics:

Pump motor output controlled internally by 3 Relays.

Electronic card drowned in epoxy resin to eliminate the problem of dust and humidity.

M1 -Water pump outlet / Uscita pompa acqua
In single phase do not use 10-11 / In monofase non usare 10-11