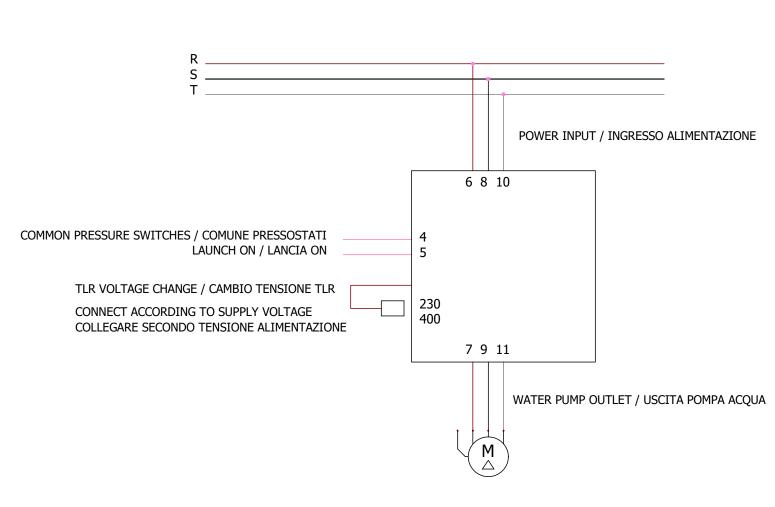

## Operating characteristics:

Pump motor output controlled internally by 3 Relays.

Electronic card drowned in epoxy resin to eliminate the problem of dust and humidity.

M1 -Water pump outlet / Uscita pompa acqua
In single phase do not use 10-11 / In monofase non usare 10-11

SCHEME

|           | TLR6FLW | REV.                 | DATE                                                                               | G.MILANI S.a.s DI TETTONI FABRIZIO & C. VIA CAVAGLIETTO, 25 |
|-----------|---------|----------------------|------------------------------------------------------------------------------------|-------------------------------------------------------------|
| CONTRACT: |         | DESIGNED<br>G.Milani | 28010 - CAVAGLIO d'AGOGNA NO (ITALIA) mail: INFO@GMILANI.IT tel: +39.0322.80.68.20 |                                                             |

P1 - Pressure switch generally mounted on the pump / Pressostato generalmente monatato su Pompa

P2 - Pressure switch generally mounted on Bypass Valve / Pressostato generalmente montato su Valvola Bypass

CONTRACT:

Example of pressure switch connection Esempio collegamento pressostati

| TLR6FLW | REV.                 | DATE | G.MILANI S.a.s DI TETTONI FABRIZIO & C.                                                                             |  |
|---------|----------------------|------|---------------------------------------------------------------------------------------------------------------------|--|
|         | DESIGNED<br>G.Milani |      | 28010 - CAVAGLIETTO, 25<br>28010 - CAVAGLIO d'AGOGNA NO (ITALIA)<br>mail: INFO@GMILANI.IT<br>tel: +39.0322.80.68.20 |  |
|         |                      |      | tel: +39.0322.60.06.20                                                                                              |  |