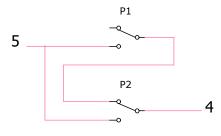

P1 - Pressure switch generally mounted on the pump / Pressostato generalmente monatato su Pompa

P2 - Pressure switch generally mounted on Bypass Valve / Pressostato generalmente montato su Valvola Bypass

CONTRACT:

Example of pressure switch connection Esempio collegamento pressostati

| TLR6FLW | REV.                 | DATE | G.MILANI S.a.s DI TETTONI FABRIZIO & C.                                                                             |  |
|---------|----------------------|------|---------------------------------------------------------------------------------------------------------------------|--|
|         | DESIGNED<br>G.Milani |      | 28010 - CAVAGLIETTO, 25<br>28010 - CAVAGLIO d'AGOGNA NO (ITALIA)<br>mail: INFO@GMILANI.IT<br>tel: +39.0322.80.68.20 |  |
|         |                      |      | tel: +39.0322.60.06.20                                                                                              |  |