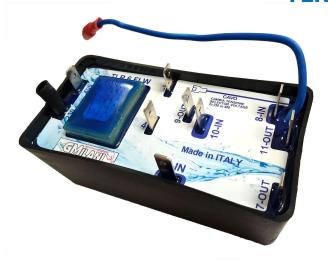

# EQUIPMENT FOR COLD WATER PRESSURE WASHERS TLR 6 FLW

#### Characteristics:

- Power supply 230Vac / 400Vac 50/60Hz
- For three-phase motors up to 5.5Kw 7.5Hp
- For single-phase motors up to 4Kw 5.4Hp
- Low voltage pressure switches
- Connections via 6.3mm faston
- Overall dimensions: (L x W x H) 110 x 55 x 48mm
- · Weight: 550g

## Operating characteristics:

Pump motor output controlled internally by 3 Relays.

Electronic card drowned in epoxy resin to eliminate the problem of dust and humidity.

M1 -Water pump outlet / Uscita pompa acqua
In single phase do not use 10-11 / In monofase non usare 10-11