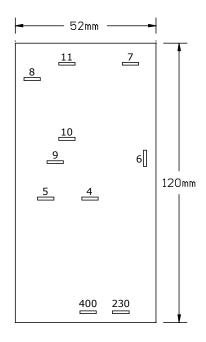

#### Characteristics:

- Power supply 230Vac / 400Vac 50/60Hz
- For three-phase motors up to 5.5Kw 7.5Hp
- For single-phase motors up to 4Kw 5.4Hp
- Low voltage pressure switches
- Connections via 6.3mm faston
- Overall dimensions: (L x W x H) 110 x 55 x 48mm
- · Weight: 550g

## Operating characteristics:

Pump motor output controlled internally by 3 Relays.

Electronic card drowned in epoxy resin to eliminate the problem of dust and humidity.

M1 -Water pump outlet / Uscita pompa acqua
In single phase do not use 10-11 / In monofase non usare 10-11