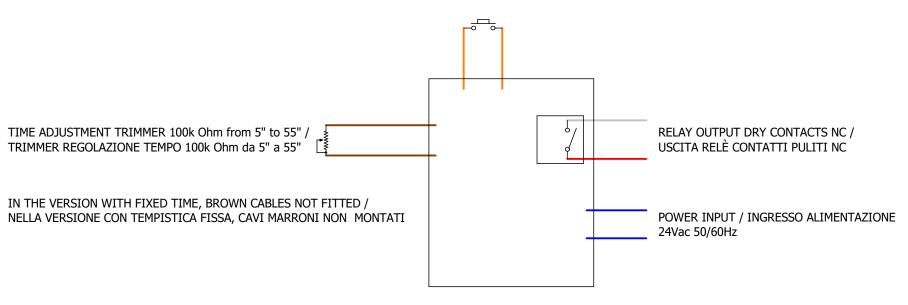

The TMA24 device is a simple but very useful timer, adjustable between 5 and 55 seconds via a 100Kohm potentiometer/trimmer to be connected externally (not supplied as standard, request if necessary) that counts the set seconds when the button input closes and when they are reached activates the relay, opening the contacts, permanently disabling the connected load. Remove power for a few seconds to reset.

If the button input opens before the set timing is reached, the count is reset.

The version with fixed non-adjustable timing is also available on request, which is pre-adjusted internally.

# TIMER BUTTON INPUT / INGRESSO PULSANTE TIMER

CONTRACT:

| TMA24 | REV. | DATE    | G.MILANI S.a.s DI TETTONI FABRIZIO & C. VIA CAVAGLIETTO. 25    |
|-------|------|---------|----------------------------------------------------------------|
|       |      | ESIGNED | 28010 - CAVAGLICI O d'AGOGNA NO (ITALIA) mail: INFO@GMILANI.IT |