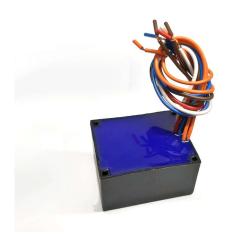

## Operational characteristics:

Connections via colored FS17 cables, length approximately 18cm.

The electronic board is drowned in epoxy resin to eliminate the problem of dust and humidity.