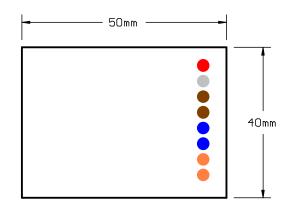

#### Characteristics:

- \_
- 24Vac 50/60Hz power supply
- NC contact relay max capacity 6A 230Vac
- Time adjustment between 5 and 55 sec
- Connections via 0.5mm cables
- Overall dimensions: (L x W x H) 50 x 40 x 25mm
- Weight: 80g